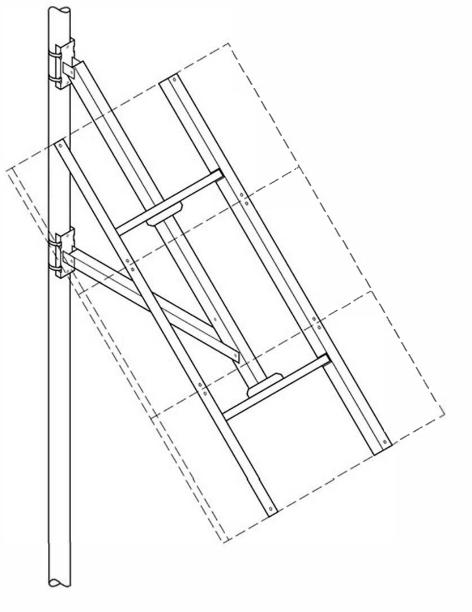

## **SERIES PS-28**

## Side-of-Pole Mount for up to 28ft<sup>2</sup> of Modules

## STANDARD SPECIFICATIONS

- Supplied with stainless steel band clamps for mounting to a 3"-4.5" OD pole (other sizes available)
- · Can also be lag-bolted or through-bolted to any vertical surface
- Elevation angle adjustment: 25 to 65 degrees in 5-degree increments
- Pole clamps, strongback and support arm are painted heavy gauge steel\*
- Module rails are mill finish 6061-T6 structural aluminum angle\*
- Rack hardware is zinc-plated grade 5
- Module mounting hardware is stainless steel