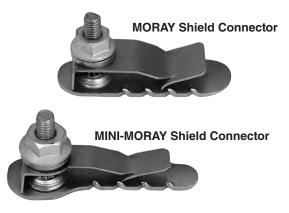

## MORAY<sup>™</sup> and MINI-MORAY<sup>™</sup> Shield Connector

Connect shield with confidence with the MORAY Shield Connector and the MINI-MORAY Shield Connector. The specially designed teeth penetrate the polymer coating on the cable shield to provide excellent pull-out strength and electrical contact. The tooth design resembles a "reverserake" pattern that allows teeth to "bite" into the cable shield. Two teeth under the "spring-action" connector top are designed to keep it from letting go of the cable sheath.

#### All Cable Sizes

With the addition of the MINI-MORAY Shield Connector, PLP can offer the flexibility of using the same reliable MORAY Shield Connector design for smaller diameter cables.

> MORAY Shield Connector Catalog No. 8000745 MINI-MORAY Shield Connector Catalog No. 8000751