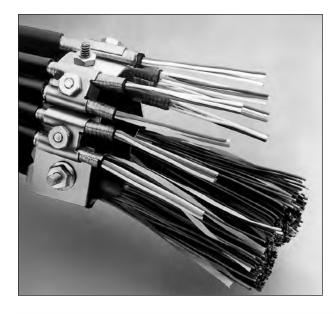

### **MULTI-BOND Shield Connector**

The MULTI-BOND Shield Connector offers you a reliable bonding harness for organizing telecommunications buried service wires and achieving an electrical bond between the cables and ground. The compact MULTI-BOND Shield Connector is designed to be used in multiple service distribution. It's a simple, sure and safe cable organizer.

Each kit includes a lug, clamps, five screws and nuts, and a bonding support plate.

| Catalog<br>Number | Description                                                 | Standard<br>Carton Qty. |
|-------------------|-------------------------------------------------------------|-------------------------|
| 8003072           | Bonding support plate, lug,<br>clamps, five screws and nuts | 15                      |