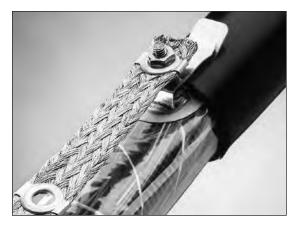

## MORAY<sup>™</sup> and MINI-MORAY<sup>™</sup> Shield Connector

Connect shield with confidence with the MORAY Shield Connector and the MINI-MORAY Shield Connector. The specially designed teeth penetrate the polymer coating on the cable shield to provide excellent pull-out strength and electrical contact. The tooth design resembles a "reverserake" pattern that allows teeth to "bite" into the cable shield. Two teeth under the "spring-action" connector top are designed to keep it from letting go of the cable sheath.

### **Constant Electrical Contact**

The MORAY and MINI-MORAY Shield Connector with a "spring-action" top plate remain in contact with the shield at all times. The "spring-action" design is flexible enough to handle the expansion and contraction of the cable sheath that results from varying temperature ranges, yet strong enough to maintain constant electrical contact.