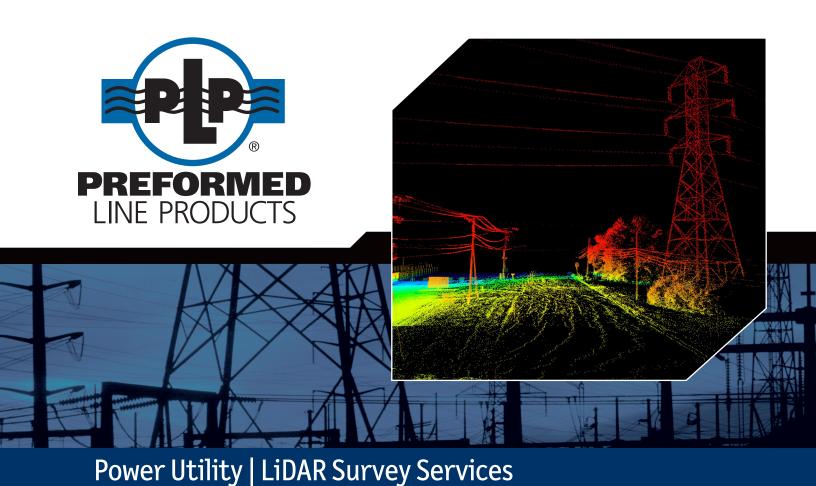

Preformed Line Products (PLP) provides safe and accurate LiDAR surveys for utility assets including transmission and distribution lines, generation facilities, and substations. PLP's 70+ years of utility industry experience, combined with our partner's LiDAR scanning capabilities create a truly end-to-end service option for gathering & analyzing accurate geospatial data. PLP's in-house GIS technicians process the survey data to meet the accuracy, classification, and feature code requirements as set by the client.

## Safe, Efficient, and Accurate Data Collection Options

- Mobile data collection for efficient Distribution Line surveys
- UAS/Aerial LiDAR for areas that are difficult to access
- Terrestrial LiDAR for substation and engineering modeling

## **LiDAR Use Cases and Services**

- Vegetation Management
- **NERC Clearance Surveys**
- **GIS System Audits**
- Substation Surveys
- Joint Use Audits

**AERIAL** 

**TERRESTRIAL** 

©2020 Preformed Line Products EN-ML-1276