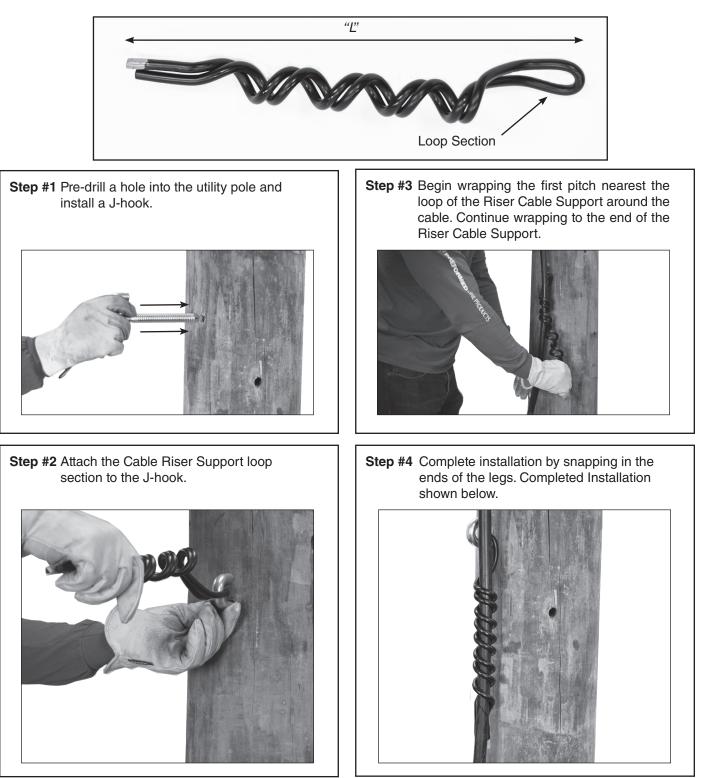

## **Riser Cable Support Without Bracket**

## For use on jacketed cable transitioning from underground to overhead builds.

Be sure to read and completely understand this procedure before applying product. Be sure to select the proper PREFORMED<sup>™</sup> product before application.