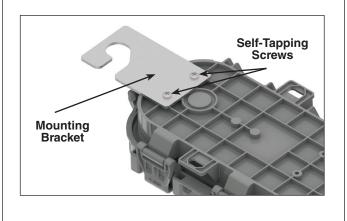

**Step 1:** Secure the mounting bracket to the back of the base with the self-tapping screws that are provided.

**Step 2:** Hang the closure from the offset ladder bar of the pedestal bracket with the mounting bracket, as shown below