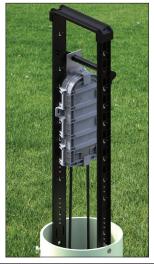

**Step 1:** Secure the mounting bracket to the back of the base with the self-tapping screws that are provided.

**Step 2:** Hang the closure from the offset ladder bar of the pedestal bracket with the mounting bracket, as shown below