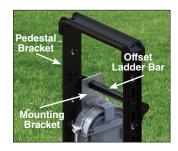

**Step 1:** Secure the mounting bracket to the back of the base with the self-tapping screws that are provided.

**Step 2:** Hang the closure from the offset ladder bar of the pedestal bracket with the mounting bracket, as shown below