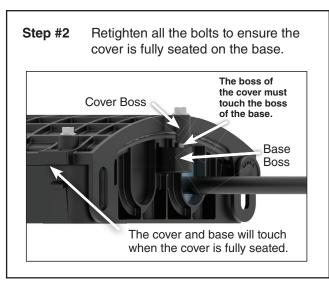

## COYOTE® In-Line RUNT Closure Cover Kit

Be sure to read and completely understand this procedure before applying product. Be sure to select the proper PREFORMED™ product before application.



## **NOMENCLATURE**

- 1. Cover with Air Valve (1)
- 2. Hinge posts (2)
- 3. Silicone Lubricant Packets (5g) (2)

## **TOOLS REQUIRED**

 3/8" & 7/16" can wrench or socket wrench













## **SAFETY CONSIDERATIONS**

This application procedure is not intended to supersede any company construction or safety standards. This procedure is offered only to illustrate safe application for the individual. **FAILURE TO FOLLOW THESE PROCEDURES MAY RESULT IN PERSONAL INJURY OR DEATH.** 

Do not modify this product under any circumstances.

This product is intended for use by trained technicians only. This product should not be used by anyone who is not familiar with, and not trained to use it.

When working in the area of energized lines, extra care should be taken to prevent accidental electrical contact.

For proper performance and personal safety, be sure to select the proper size PREFORMED™ product before application.

PREFORMED products are precision devices. To ensure