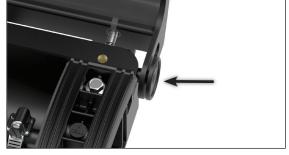

## COYOTE® In-Line RUNT Closure Cover Kit

Be sure to read and completely understand this procedure before applying product. Be sure to select the proper PREFORMED™ product before application.



## **NOMENCLATURE**

- 1. Cover with Air Valve (1)
- 2. Hinge posts (2)
- 3. Silicone Lubricant Packets (5g) (2)

## **TOOLS REQUIRED**

 3/8" & 7/16" can wrench or socket wrench













## **SAFETY CONSIDERATIONS**

This application procedure is not intended to supersede any company construction or safety standards. This procedure is offered only to illustrate safe application for the individual. **FAILURE TO FOLLOW THESE PROCEDURES MAY RESULT IN PERSONAL INJURY OR DEATH.** 

Do not modify this product under any circumstances.

This product is intended for use by trained technicians only. This product should not be used by anyone who is not familiar with, and not trained to use it.

When working in the area of energized lines, extra care should be taken to prevent accidental electrical contact.

For proper performance and personal safety, be sure to select the proper size PREFORMED™ product before application.

PREFORMED products are precision devices. To ensure pro