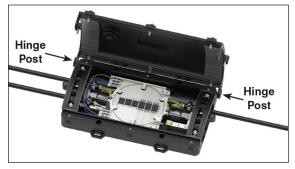

## **NOMENCLATURE**

- 1. Cover with Air Valve (1)
- 2. Hinge posts (2)
- 3. Silicone Lubricant Packets (5g) (2)