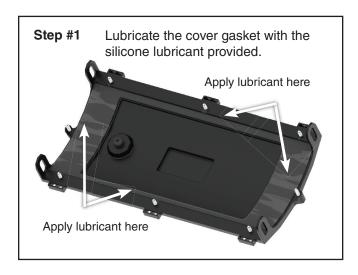

## COYOTE® In-Line RUNT Closure Cover Kit

Be sure to read and completely understand this procedure before applying product. Be sure to select the proper PREFORMED™ product before application.



## **NOMENCLATURE**

- 1. Cover with Air Valve (1)
- 2. Hinge posts (2)
- 3. Silicone Lubricant Packets (5g) (2)

## **TOOLS REQUIRED**

 3/8" & 7/16" can wrench or socket wrench













## **SAFETY CONSIDERATIONS**

This application procedure is not intended to supersede any company construction or safety standards. This procedure is offered only to illustrate safe application for the individual. **FAILURE TO FOLLOW THESE PROCEDURES MAY RESULT IN PERSONAL INJURY OR DEATH.** 

Do not modify this product under any circumstances.

This product is intended for use by trained technicians only. This product should not be used by anyone who is not familiar with, and not trained to use it.

When working in the area of energized lines, extra care should be taken to prevent accidental electrical contact.

For proper performance and personal safety, be sure to select the proper size PREFORMED™ product before application.

PREFORMED products are precision devices. To ensu