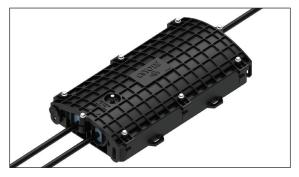

## COYOTE® In-Line RUNT Closure Cover Kit

Be sure to read and completely understand this procedure before applying product. Be sure to select the proper PREFORMED™ product before application.