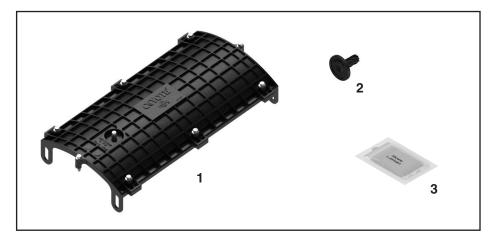

## **NOMENCLATURE**

- 1. Cover with Air Valve (1)
- 2. Hinge posts (2)
- 3. Silicone Lubricant Packets (5g) (2)