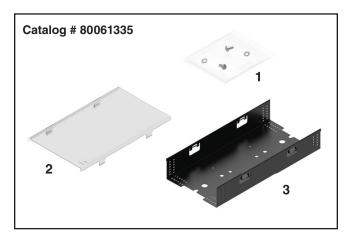

#### **NOMENCLATURE**

- 1. Small Parts Bag (1)
- 2. Slack Basket Cover (1)
- 3. COYOTE Metal Slack Basket For 576 Expressed Ribbon Applications (1)