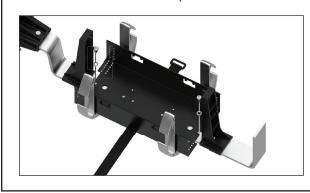

### INSTALLATION OF METAL SLACK BASKET

Step #3 Locate the correct hole locations to attach the metal slack basket to the organizer bar and align the holes as shown below.

Step #4 Secure the metal slack basket to the organizer bar with the 1/4" nylon washers and 1/4"-20 x 1/2" pan head bolts.