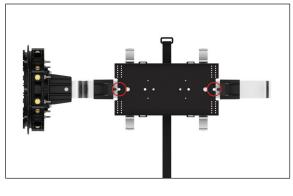

### INSTALLATION OF METAL SLACK BASKET

Step #3 Locate the correct hole locations to attach the metal slack basket to the organizer bar and align the holes as shown below.

Step #4 Secure the metal slack basket to the organizer bar with the 1/4" nylon washers and 1/4"-20 x 1/2" pan head bolts.

Step #5 Install the slack basket cover on the slack basket by snapping the tabs of the cover into the slots of the slack basket.