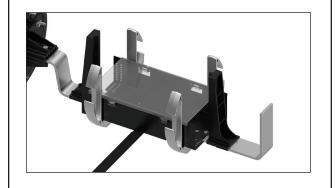

Step #5 Install the slack basket cover on the slack basket by snapping the tabs of the cover into the slots of the slack basket.