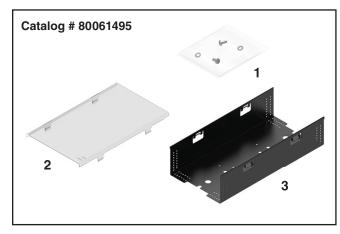

#### **NOMENCLATURE**

- 1. Small Parts Bag (1)
- 2. Slack Basket Cover (1)
- COYOTE Metal Slack Basket For 864 Expressed Ribbon Applications (1)