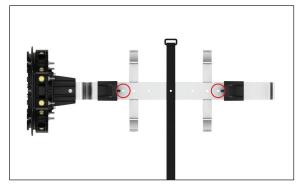

#### REMOVAL OF STANDARD SLACK BASKET

Step #1 Remove the 1/4"-20 x 1/2" hex head bolts and nylon washers that hold the plastic slack basket in place.

Step #2 Remove the plastic slack basket from the organizer bar.

### INSTALLATION OF METAL SLACK BASKET

Step #3 Locate the correct hole locations to attach the metal slack basket to the organizer bar and align the holes as shown below.

Step #4 Secure the metal slack basket to the organizer bar with the 1/4" nylon washers and 1/4"-20 x 1/2" pan head bolts.