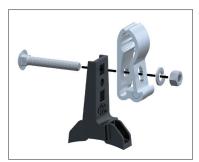

**NOTE:** Trim the ends of the plastic straps once hey are tightened.

Installing Plastic Strap on COYOTE 6.5" Dome Closure

Installing Hose Clamp on COYOTE 9.5" Dome Closure

Secure either the strand clamps to the messenger wire of the cable span or the ADSS clamps to the installed ADSS dead-end of the cable span by tightening the nut of each clamp.

Completed Installation for ADSS