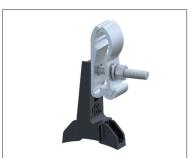

## **AERIAL MOUNTING BRACKET PREPARATION AND INSTALLATION**

1

Assemble each strand clamp or ADSS clamp to each Dome Aerial Hanger Bracket as shown.

Strand Clamp Installation

ADSS Clamp Installation

Por COYOTE 9.5" Dome Closure Aerial Mounting Bracket Kits, secure the tail of one hose clamp to the head of one of the other hose clamps. Secure the remaining two hose clamps together the same way.