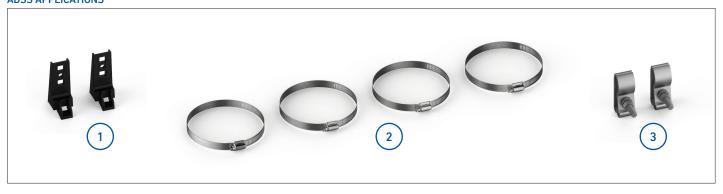

#### PACKAGE COMPONENTS

BRACKET KIT FOR COYOTE® 9.5" DOME CLOSURE ADSS APPLICATIONS

- 1. Dome Aerial Hanger Brackets (2)
- 2. Hose Clamps (4)
- 3. ADSS Clamps (2)

## Tools Required:

- 5/16" Nut Driver or Flat Head Screwdriver
- Adjustable Crescent Wrench