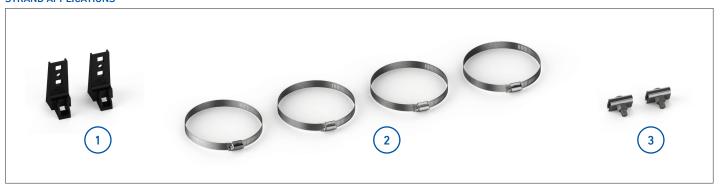

#### PACKAGE COMPONENTS

BRACKET KIT FOR COYOTE® 9.5" DOME CLOSURE STRAND APPLICATIONS

- 1. Dome Aerial Hanger Brackets (2)
- 2. Hose Clamps (4)
- 3. Strand Clamps (2)