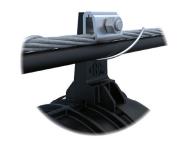

# AERIAL MOUNTING BRACKETS FOR COYOTE® 6.5" & 9.5" DOME CLOSURES



## INSTALLATION INSTRUCTIONS

# ↑ IMPORTANT SAFETY INFORMATION

READ AND COMPLETELY UNDERSTAND ALL INSTRUCTIONS BEFORE INSTALLING PRODUCT. FAILURE TO FOLLOW THESE INSTRUCTIONS MAY RESULT IN PERSONAL INJURY OR DEATH.

This product is intended for use by trained technicians only. This product should not be used by anyone who is not familiar with and not trained to use it. When working in the area of energized lines, extra care should be taken to prevent accidental electrical contact. Be sure to wear proper safety equipment per your company protocol. These instructions are not intended to supersede any company construction or safety standards. These instructions are offered only to illustrate safe installation for the individual. PLP products are intended for the specified application only.