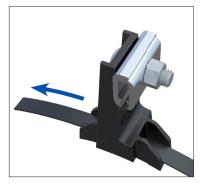

Insert a plastic strap or hose clamp assembly through the slots of each Dome Aerial Hanger Bracket.

Plastic Strap

Hose Clamp

Place the plastic straps or hose clamp assemblies in the channels of the dome and tighten the plastic straps/hose clamp assemblies to secure the mounting brackets to the dome.

**NOTE:** Trim the ends of the plastic straps once hey are tightened.

Installing Plastic Strap on COYOTE 6.5" Dome Closure

Installing Hose Clamp on COYOTE 9.5" Dome Closure

Secure either the strand clamps to the messenger wire of the cable span or the ADSS clamps to the installed ADSS dead-end of the cable span by tightening the nut of each clamp.