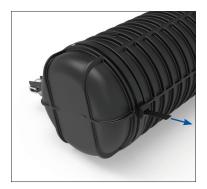

Insert a plastic strap or hose clamp assembly through the slots of each Dome Aerial Hanger Bracket.

Plastic Strap

Hose Clamp

Place the plastic straps or hose clamp assemblies in the channels of the dome and tighten the plastic straps/hose clamp assemblies to secure the mounting brackets to the dome.

**NOTE:** Trim the ends of the plastic straps once hey are tightened.

Installing Plastic Strap on COYOTE 6.5" Dome Closure

Installing Hose Clamp on COYOTE 9.5" Dome Closure

Secure either the strand clamps to the messenger wire of the cable span or the ADSS clamps to the installed ADSS dead-end of the cable span by tightening the nut of each clamp.