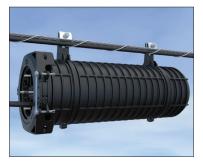

**NOTE:** Trim the ends of the plastic straps once hey are tightened.

Installing Plastic Strap on COYOTE 6.5" Dome Closure

Installing Hose Clamp on COYOTE 9.5" Dome Closure

Secure either the strand clamps to the messenger wire of the cable span or the ADSS clamps to the installed ADSS dead-end of the cable span by tightening the nut of each clamp.

Completed Installation for ADSS