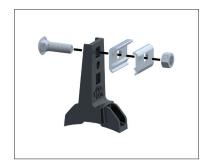

## **AERIAL MOUNTING BRACKET PREPARATION AND INSTALLATION**

1

Assemble each strand clamp or ADSS clamp to each Dome Aerial Hanger Bracket as shown.

Strand Clamp Installation

ADSS Clamp Installation

Por COYOTE 9.5" Dome Closure Aerial Mounting Bracket Kits, secure the tail of one hose clamp to the head of one of the other hose clamps. Secure the remaining two hose clamps together the same way.