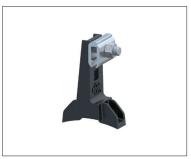

Insert a plastic strap or hose clamp assembly through the slots of each Dome Aerial Hanger Bracket.

Plastic Strap

Hose Clamp

Place the plastic straps or hose clamp assemblies in the channels of the dome and tighten the plastic straps/hose clamp assemblies to secure the mounting brackets to the dome.