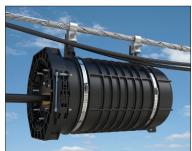

one hose clamp to the head of one of the other hose clamps. Secure the remaining two hose clamps together the same way.



Insert a plastic strap or hose clamp assembly through the slots of each Dome Aerial Hanger Bracket.



Plastic Strap



Hose Clamp





Place the plastic straps or hose clamp assemblies in the channels of the dome and tighten the plastic straps/hose clamp assemblies to secure the mounting brackets to the dome.

**NOTE:** Trim the ends of the plastic straps once hey are tightened.



Installing Plastic Strap on COYOTE 6.5" Dome Closure



Installing Hose Clamp on COYOTE 9.5" Dome Closure



Secure either the strand clamps to the messenger wire of the cable span or the ADSS clamps to the installed ADSS dead-end of the cable span by tightening the nut of each clamp.







Completed Installation for ADSS

#### **APPENDIX A**

## COYOTE 6.5" and 9.5" Dome Closure Aerial Mounting Bracket Kits

| Catalog Number | Description                                                                                                    |
|----------------|----------------------------------------------------------------------------------------------------------------|
| 8003831        | Aerial Mounting Bracket for COYOTE 6.5" Dome Closures for Strand Applications – Includes (2) Plastic Straps    |
| 8003833        | Aerial Mounting Bracket for COYOTE 6.5" Dome Closures for ADSS Applications – Includes (2) Plastic Straps      |
| 8003940        | Aerial Mounting Bracket for COYOTE 9.5" Dome Closures for Strand Applications – Includes (4) Large Hose Clamps |
| 8003869