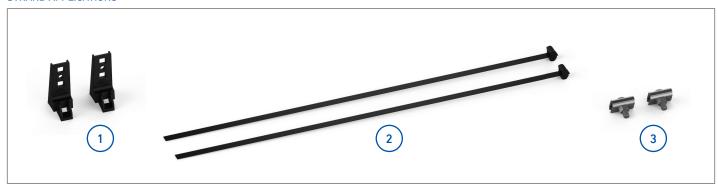

#### PACKAGE COMPONENTS

BRACKET KIT FOR COYOTE® 6.5" DOME CLOSURE STRAND APPLICATIONS

- 1. Dome Aerial Hanger Brackets (2)
- 2. Plastic Straps (2)
- 3. Strand Clamps (2)

## **PACKAGE COMPONENTS**

BRACKET KIT FOR COYOTE® 6.5" DOME CLOSURE ADSS APPLICATIONS

- 1. Dome Aerial Hanger Brackets (2)
- 2. Plastic Straps (2)
- 3. ADSS Clamps (2)