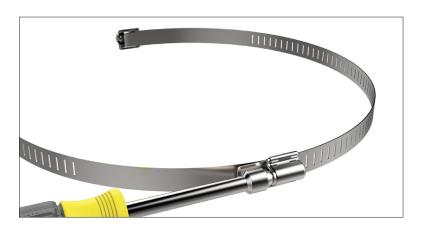

#### PACKAGE COMPONENTS

BRACKET KIT FOR COYOTE® 9.5" DOME CLOSURE STRAND APPLICATIONS

- 1. Dome Aerial Hanger Brackets (2)
- 2. Hose Clamps (4)
- 3. Strand Clamps (2)

#### PACKAGE COMPONENTS

BRACKET KIT FOR COYOTE® 9.5" DOME CLOSURE ADSS APPLICATIONS

- 1. Dome Aerial Hanger Brackets (2)
- 2. Hose Clamps (4)
- 3. ADSS Clamps (2)