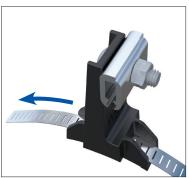

Insert a plastic strap or hose clamp assembly through the slots of each Dome Aerial Hanger Bracket.

Plastic Strap

Hose Clamp

Place the plastic straps or hose clamp assemblies in the channels of the dome and tighten the plastic straps/hose clamp assemblies to secure the mounting brackets to the dome.

**NOTE:** Trim the ends of the plastic straps once hey are tightened.

Installing Plastic Strap on COYOTE 6.5" Dome Closure

Installing Hose Clamp on COYOTE 9.5" Dome Closure

Secure either the strand clamps to the messenger wire of the cable span or the ADSS clamps to the installed ADSS dead-end of the cable span by tightening the nut of each clamp.