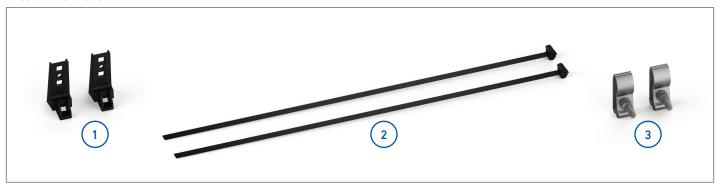

## **PACKAGE COMPONENTS**

BRACKET KIT FOR COYOTE® 6.5" DOME CLOSURE ADSS APPLICATIONS

- 1. Dome Aerial Hanger Brackets (2)
- 2. Plastic Straps (2)
- 3. ADSS Clamps (2)