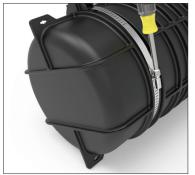

## **AERIAL MOUNTING BRACKET PREPARATION AND INSTALLATION**

1

Assemble each strand clamp or ADSS clamp to each Dome Aerial Hanger Bracket as shown.

Strand Clamp Installation

ADSS Clamp Installation

Por COYOTE 9.5" Dome Closure Aerial Mounting Bracket Kits, secure the tail of one hose clamp to the head of one of the other hose clamps. Secure the remaining two hose clamps together the same way.

Insert a plastic strap or hose clamp assembly through the slots of each Dome Aerial Hanger Bracket.

Plastic Strap

Hose Clamp

Place the plastic straps or hose clamp assemblies in the channels of the dome and tighten the plastic straps/hose clamp assemblies to secure the mounting brackets to the dome.

**NOTE:** Trim the ends of the plastic straps once hey are tightened.

Installing Plastic Strap on COYOTE 6.5" Dome Closure

Installing Hose Clamp on COYOTE 9.5" Dome Closure

Secure either the strand clamps to the messenger wire of the cable span or the ADSS clamps to the installed ADSS dead-end of the cable span by tightening the nut of each clamp.