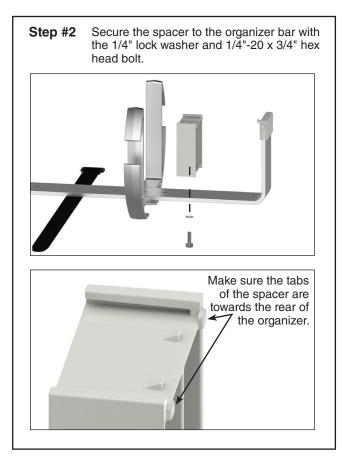

e 9.5" x 28" for High-Density Applications)

# Be sure to read and completely understand this procedure before applying product. Be sure to select the proper PREFORMED<sup>™</sup> product before application.



#### NOMENCLATURE

- 1. Small Parts Bag (1)
- 2. Slack Basket Cover (1)
- 3. COYOTE HD Dome Standard Slack Basket (1)





#### NOMENCLATURE

- 1. Small Parts Bag (1)
- 2. Slack Basket Cover (1)
- 3. COYOTE HD Dome Deep Slack Basket (1)



#### STANDARD SLACK BASKET INSTALLATION

**Step #3** Locate the correct hole locations to attach the slack basket to the organizer bar and align the holes as shown below.







**Step #5** Install the slack basket cover on the slack basket by snapping the tabs of the cover into the slots of the slack basket.



## **DEEP SPACER INSTALLATION**





### DEEP SLACK BASKET INSTALLATION

**Step #3** Locate the correct hole locations to attach the slack basket to the organizer bar and align the holes as shown below.





Step #4 Secure the slack basket to the organizer bar with the 1/4" nylon washers and 1/4"-20 x 1/2" pan head bolts.



**Step #5** Install the slack basket cover on the slack basket by snapping the tabs of the cover into the slots of the slack basket.



#### SAFETY CONSIDERATIONS

This application procedure is not intended to supersede any company construction or safety standards. This procedure is offered only to illustrate safe application for the individual. **FAILURE TO FOLLOW THESE PROCEDURES MAY RESULT IN PERSONAL INJURY OR DEATH.** 

Do not modify this product under any circumstances.

This product is intended f