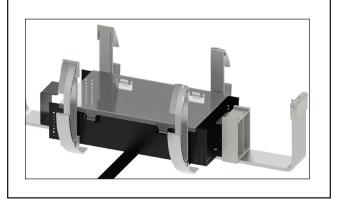

**Step #5** Install the slack basket cover on the slack basket by snapping the tabs of the cover into the slots of the slack basket.