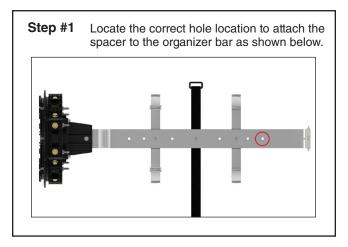

ure 9.5" x 28" for High-Density Applications)

# Be sure to read and completely understand this procedure before applying product. Be sure to select the proper PREFORMED<sup>™</sup> product before application.



#### NOMENCLATURE

- 1. Small Parts Bag (1)
- 2. Slack Basket Cover (1)
- 3. COYOTE HD Dome Standard Slack Basket (1)





#### NOMENCLATURE

- 1. Small Parts Bag (1)
- 2. Slack Basket Cover (1)
- 3. COYOTE HD Dome Deep Slack Basket (1)



#### STANDARD SLACK BASKET INSTALLATION

**Step #3** Locate the correct hole locations to attach the slack basket to the organizer bar and align the holes as shown below.







**Step #5** Install the slack basket cover on the slack basket by snapping the tabs of the cover into the slots of the slack basket.



## **DEEP SPACER INSTALLATION**





### DEEP SLACK BASKET INSTALLATION

**Step #3** Locate the correct hole locations to attach the slack basket to the organizer bar and align the holes as shown below.





Step #4 Secure the slack basket to the organizer bar with the 1/4" nylon washers and 1/4"-20 x 1/2" pan head bolts.



**Step #5** Install the slack basket cover on the slack basket by snapping the tabs of the cover into the slots of the slack basket.



#### SAFETY CONSIDERATIONS

This application procedure is not intended to supersede any company construction or safety standards. This procedure is offered only to illustrate safe application for the individual. **FAILURE TO FOLLOW THESE PROCEDURES MAY RESULT IN PERSONAL INJURY OR DEATH.** 

Do not modify this product under any circumstances.

This product is intended