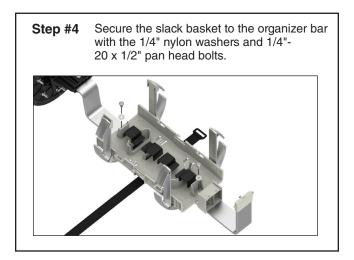

### DEEP SLACK BASKET INSTALLATION

**Step #3** Locate the correct hole locations to attach the slack basket to the organizer bar and align the holes as shown below.

Step #4 Secure the slack basket to the organizer bar with the 1/4" nylon washers and 1/4"-20 x 1/2" pan head bolts.