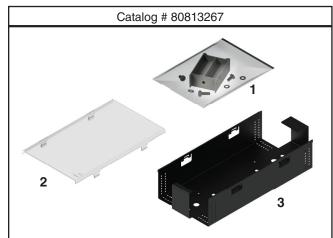

#### NOMENCLATURE

- 1. Small Parts Bag (1)
- 2. Slack Basket Cover (1)
- 3. COYOTE HD Dome Deep Slack Basket (1)