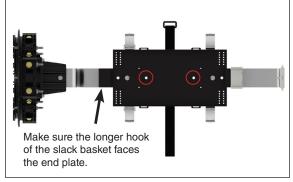

### DEEP SLACK BASKET INSTALLATION

**Step #3** Locate the correct hole locations to attach the slack basket to the organizer bar and align the holes as shown below.

Step #4 Secure the slack basket to the organizer bar with the 1/4" nylon washers and 1/4"-20 x 1/2" pan head bolts.