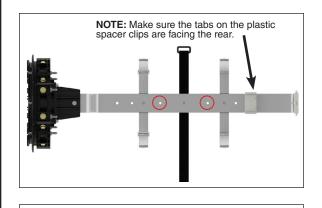

### DEEP SLACK BASKET INSTALLATION

**Step #3** Locate the correct hole locations to attach the slack basket to the organizer bar and align the holes as shown below.

Step #4 Secure the slack basket to the organizer bar with the 1/4" nylon washers and 1/4"-20 x 1/2" pan head bolts.