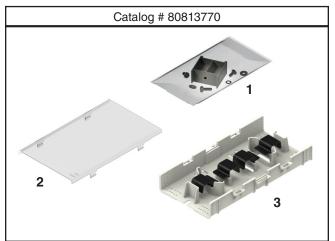

#### NOMENCLATURE

- 1. Small Parts Bag (1)
- 2. Slack Basket Cover (1)
- 3. COYOTE HD Dome Standard Slack Basket (1)