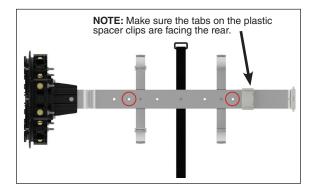

#### STANDARD SLACK BASKET INSTALLATION

**Step #3** Locate the correct hole locations to attach the slack basket to the organizer bar and align the holes as shown below.

**Step #5** Install the slack basket cover on the slack basket by snapping the tabs of the cover into the slots of the slack basket.

### DEEP SLACK BASKET INSTALLATION

**Step #3** Locate the correct hole locations to attach the slack basket to the organizer bar and align the holes as shown below.

Step #4 Secure the slack basket to the organizer bar with the 1/4" nylon washers and 1/4"-20 x 1/2" pan head bolts.