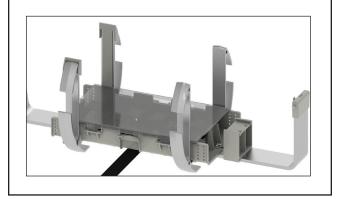

#### STANDARD SLACK BASKET INSTALLATION

**Step #3** Locate the correct hole locations to attach the slack basket to the organizer bar and align the holes as shown below.

**Step #5** Install the slack basket cover on the slack basket by snapping the tabs of the cover into the slots of the slack basket.

**Step #5** Install the slack basket cover on the slack basket by snapping the tabs of the cover into the slots of the slack basket.