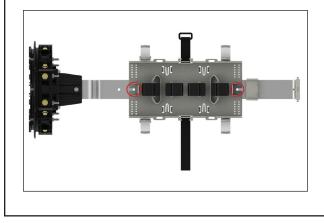

#### STANDARD SLACK BASKET INSTALLATION

**Step #3** Locate the correct hole locations to attach the slack basket to the organizer bar and align the holes as shown below.

**Step #5** Install the slack basket cover on the slack basket by snapping the tabs of the cover into the slots of the slack basket.

### DEEP SLACK BASKET INSTALLATION

**Step #3** Locate the correct hole locations to attach the slack basket to the organizer bar and align the holes as shown below.

Step #4 Secure the slack basket to the organizer bar with the 1/4" nylon washers and 1/4"-20 x 1/2" pan head bolts.