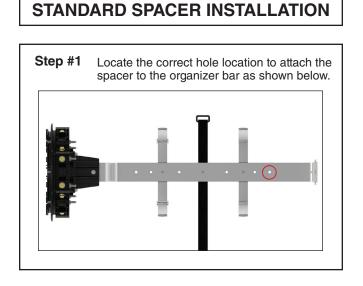

## COYOTE<sup>®</sup> HD Dome Slack Basket Kit for Expressed Applications

(For use only in the COYOTE Dome Closure 9.5" x 28" for High-Density Applications)

# Be sure to read and completely understand this procedure before applying product. Be sure to select the proper PREFORMED<sup>™</sup> product before application.



#### NOMENCLATURE

- 1. Small Parts Bag (1)
- 2. Slack Basket Cover (1)
- 3. COYOTE HD Dome Standard Slack Basket (1)





#### NOMENCLATURE

- 1. Small Parts Bag (1)
- 2. Slack Basket Cover (1)
- 3. COYOTE HD Dome Deep Slack Basket (1)



#### STANDARD SLACK BASKET INSTALLATION

**Step #3** Locate the correct hole locations to attach the slack basket to the organizer bar and align the holes as shown below.







**Step #5** Install the slack basket cover on the slack basket by snapping the tabs of the cover into the slots of the slack basket.



## **DEEP SPACER INSTALLATION**





### DEEP SLACK BASKET INSTALLATION

**Step #3** Locate the correct hole locations to attach the slack basket to the organizer bar and align the holes as shown below.





Step #4 Secure the slack basket to the organizer bar with the 1/4" nylon washers and 1/4"-20 x 1/2" pan head bolts.



**Step #5** Install the slack basket c