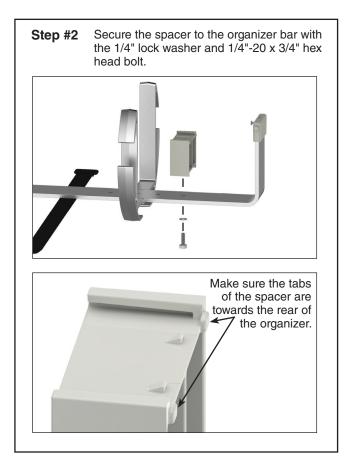

#### STANDARD SLACK BASKET INSTALLATION

**Step #3** Locate the correct hole locations to attach the slack basket to the organizer bar and align the holes as shown below.

**Step #5** Install the slack basket cover on the slack basket by snapping the tabs of the cover into the slots of the slack basket.

**Step #5** Install the slack basket cover on the slack basket by snapping the tabs of the cover into the slots of the slack basket.