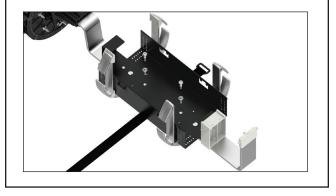

#### STANDARD SLACK BASKET INSTALLATION

**Step #3** Locate the correct hole locations to attach the slack basket to the organizer bar and align the holes as shown below.

**Step #5** Install the slack basket cover on the slack basket by snapping the tabs of the cover into the slots of the slack basket.

### DEEP SLACK BASKET INSTALLATION

**Step #3** Locate the correct hole locations to attach the slack basket to the organizer bar and align the holes as shown below.

Step #4 Secure the slack basket to the organizer bar with the 1/4" nylon washers and 1/4"-20 x 1/2" pan head bolts.