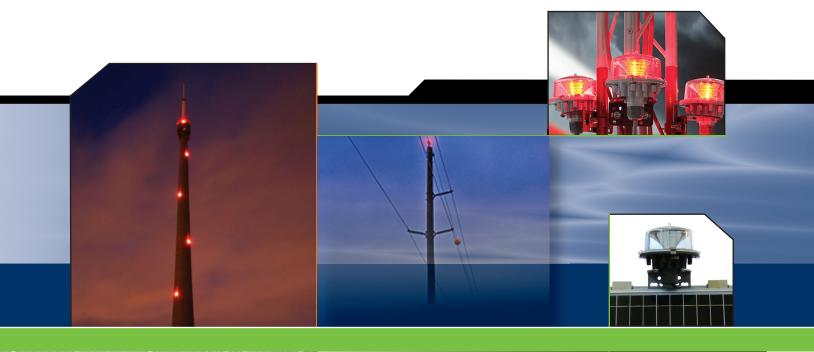

#### **Conductor AWL System**

- Used near airports and terrain where night warning lights on transmission lines are needed
- Night warning lights are installed directly on the conductor
- Designed in accordance with ICAO and FAA standards

#### Low-Intensity LED Lights

- Steady burning red light
- Long lifetime: 10+ years expectancy
- Stabilized light output
- IP65

#### Medium-Intensity LED Lights

- Steady-burning red light option or
- Flashing red light for (20-40 FPM) or - Flashing white light (20-40 FPM) in day
- and night mode
- Long lifetime: 10+ years expectancy
- Stabilized light output
- Inert internal atmosphere
- Borosilicate cover protection
- IP66

## Medium-Intensity LED Lights -White Day/Red Night

- Flashing white light for (20-40 FPM) day mode •
- Flashing red light (20-40 FPM) night mode • or steady burning red light in night mode
- Long lifetime: 10+ years expectancy

**Aircraft Warning Spheres** 

visible to low-flying aircraft

Designed to make overhead power lines

Available in several sizes and materials

Meets ICAO and FAA requirements

- Stabilized light output
- Inert internal atmosphere
- Borosilicate cover protection
- IP66

## **High-Intensity LED Lights**

- Flashing white light (20-40 FPM) in day and night mode
- Long lifetime: 10+ years expectancy
- Stabilized light output
- Inert internal atmosphere
- Borosilicate cover protection
- IP66

## AIRCRAFT WARNING SYSTEMS for:

- Power Transmission Lines
  and Towers
- Communications Towers
- Chimneys

- Wind Turbines
- Cooling Towers
- Buildings
- Cranes

Integrating the latest LED Light Technology with PLP's proven Solar Mounting Solutions.