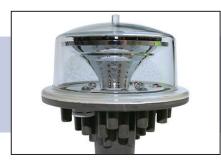

#### Low-Intensity LED Lights

- Steady burning red light
- Long lifetime: 10+ years expectancy
- Stabilized light output
- IP65

#### Medium-Intensity LED Lights

- Steady-burning red light option or
- Flashing red light for (20-40 FPM) or - Flashing white light (20-40 FPM) in day
- and night mode
- Long lifetime: 10+ years expectancy
- Stabilized light output
- Inert internal atmosphere
- Borosilicate cover protection
- IP66

## **High-Intensity LED Lights**

- Flashing white light (20-40 FPM) in day and night mode
- Long lifetime: 10+ years expectancy
- Stabilized light output
- Inert internal atmosphere
- Borosilicate cover protection
- IP66