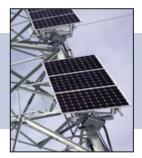

#### Solar Powered AWL System

- Utilizes PLP's solar mounting technology and components
- Pulse-width modulation or maximum
  PowerPoint tracking controller
- Converter or inverter

#### · Battery back-up supply

- Photovoltaic solar panels
- · Optional communication system

## **Solar Panels and Hardware**

- Commercially available solar panels ٠
- PLP custom-designed attachment hardware for any mounting situation
- Inverter, battery, and accessories