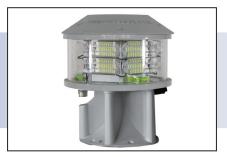

#### Medium-Intensity LED Lights

- Steady-burning red light option or
- Flashing red light for (20-40 FPM) or - Flashing white light (20-40 FPM) in day
- and night mode
- Long lifetime: 10+ years expectancy
- Stabilized light output
- Inert internal atmosphere
- Borosilicate cover protection
- IP66

## Medium-Intensity LED Lights -White Day/Red Night

- Flashing white light for (20-40 FPM) day mode •
- Flashing red light (20-40 FPM) night mode • or steady burning red light in night mode
- Long lifetime: 10+ years expectancy

## **High-Intensity LED Lights**

- Flashing white light (20-40 FPM) in day and night mode
- Long lifetime: 10+ years expectancy
- Stabilized light output
- Inert internal atmosphere
- Borosilicate cover protection
- IP66