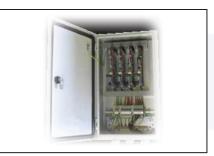

## **Power Supply Control Panel**

- PSCP available: coated steel box or SS316 stainless steel box
- Fiberglass IP65 or IP66 protection available
- Ex protection available: Ex-d; Ex-e; Ex-p
- Dimensions and content according to the . obstruction lights system.