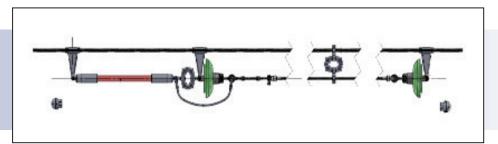

**Aircraft Warning Spheres** 

visible to low-flying aircraft

Designed to make overhead power lines

Available in several sizes and materials

Meets ICAO and FAA requirements

- Stabilized light output
- Inert internal atmosphere
- Borosilicate cover protection
- IP66