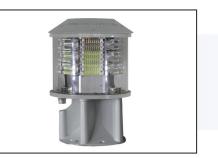

#### Medium-Intensity LED Lights

- Steady-burning red light option or
- Flashing red light for (20-40 FPM) or - Flashing white light (20-40 FPM) in day
- and night mode
- Long lifetime: 10+ years expectancy
- Stabilized light output
- Inert internal atmosphere
- Borosilicate cover protection
- IP66

## Medium-Intensity LED Lights -White Day/Red Night

- Flashing white light for (20-40 FPM) day mode •
- Flashing red light (20-40 FPM) night mode • or steady burning red light in night mode
- Long lifetime: 10+ years expectancy

## **High-Intensity LED Lights**

- Flashing white light (20-40 FPM) in day and night mode
- Long lifetime: 10+ years expectancy
- Stabilized light output
- Inert internal atmosphere
- Borosilicate cover protection
- IP66