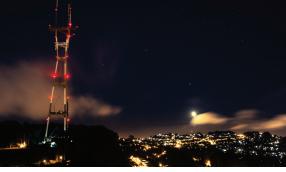

# AIRCRAFT WARNING LIGHT SYSTEMS

# AIRCRAFT WARNING LIGHT (AWL) SYSTEMS

#### **AWL System**

- Custom-designed solutions to meet customer's requirements
- Utilizes LED light technology
- Designed in accordance with the International Civil Aviation Organization (ICAO) and the Federal Aviation Administration (FAA) standards
- Meets ICAO and FAA requirements
- · Integrated lights and power supply

#### **Advanced AWL System**

- Standard AWL System equipment options:
  - Synchronous and catenary flashing between more than one beacon via Ethernet
  - Synchronous and catenary flashing between more than one beacon via satellite
  - Daylight detection
  - Beacon failure detection