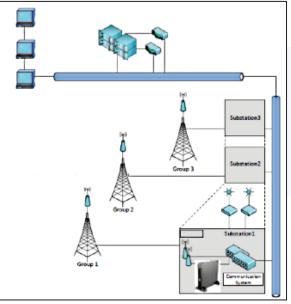

#### **Advanced AWL System**

- Standard AWL System equipment options:
  - Synchronous and catenary flashing between more than one beacon via Ethernet
  - Synchronous and catenary flashing between more than one beacon via satellite
  - Daylight detection
  - Beacon failure detection

#### **Communication Hardware**

- Controller to allow for synchronous and catenary flashing of multiple beacons via Ethernet
- Controller to allow for synchronous and catenary flashing of multiple beacons via satellite

## **Power Supply Control Panel**

- PSCP available: coated steel box or SS316 stainless steel box
- Fiberglass IP65 or IP66 protection available
- Ex protection available: Ex-d; Ex-e; Ex-p
- Dimensions and content according to the . obstruction lights system.