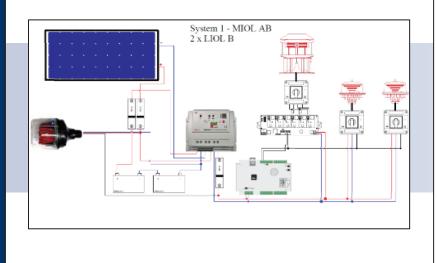

#### Solar Powered AWL System

- Utilizes PLP's solar mounting technology and components
- Pulse-width modulation or maximum
  PowerPoint tracking controller
- Converter or inverter

#### · Battery back-up supply

- Photovoltaic solar panels
- · Optional communication system

## **Solar Panels and Hardware**

- Commercially available solar panels ٠
- PLP custom-designed attachment hardware for any mounting situation
- Inverter, battery, and accessories

#### **Communication Hardware**

- Controller to allow for synchronous and catenary flashing of multiple beacons via Ethernet
- Controller to allow for synchronous and catenary flashing of multiple beacons via satellite

## **Power Supply Control Panel**

- PSCP available: coated steel box or SS316 stainless steel box
- Fiberglass IP65 or IP66 protection available
- Ex protection available: Ex-d; Ex-e; Ex-p
- Dimensions and content according to the . obstruction lights system.