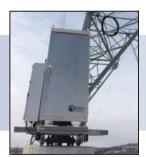

#### Solar Powered AWL System

- Utilizes PLP's solar mounting technology and components
- Pulse-width modulation or maximum
  PowerPoint tracking controller
- Converter or inverter

#### · Battery back-up supply

- Photovoltaic solar panels
- · Optional communication system

## **Solar Panels and Hardware**

- Commercially available solar panels ٠
- PLP custom-designed attachment hardware for any mounting situation
- Inverter, battery, and accessories