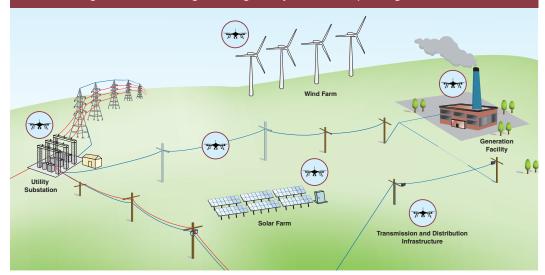

## Comprehensive Suite of Inspection, Assessment, and Reporting Services, Backed by 70 Years of Industry Experience

- Comprehensive Visual Inspection
- As-Built Line Audits
- Storm Assessments
- Site Surveys
- Hardware and Conductor Measurements
- Corridor Mapping

- Asset Condition Classifications
- · Georeferenced and Catalogued Imagery
- 3D Modeling and Measurements
- Thermal Imagery Analysis
- GIS-Mapped Results
- Engineering Reports

UAV

Inspection

Data Management